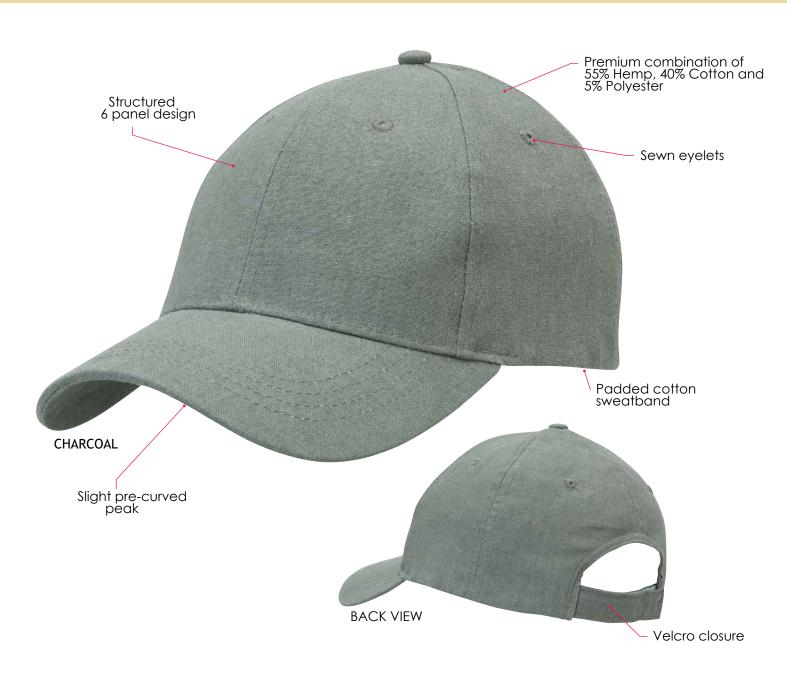

## Hemp Cap

**SPECIFICATIONS** 

MATERIAL: Premium combination of

55% Hemp, 40% Cotton and 5% Polyester

DECORATION TYPES: Embroidery, Digital Transfer, Plastisol Transfer

DECORATION AREAS: Transfer areas

Centre Front: 50mm H x 100mm W

**Embroidery areas** 

Centre Front: 58mm H x 120mm W

Side: 40mm H x 70mm H

Back (above arch): Text – 10mm H x 95mm W Logo – 45mm H x 45mm W

DESCRIPTION: • Combination of 55% Hemp, 40% Cotton and 5% Polyester

• Structured 6 panel design

• Slight pre-curved peak

• Embroidered eyelets

• Padded cotton sweatband

Velcro closure

COLOURWAYS: Charcoal, Natural, Navy

PACKAGING: 25 pieces packed into one poly bag per inner.