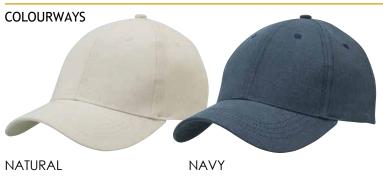

• Structured 6 panel design

• Slight pre-curved peak

• Embroidered eyelets

• Padded cotton sweatband

Velcro closure

COLOURWAYS: Charcoal, Natural, Navy

PACKAGING: 25 pieces packed into one poly bag per inner.